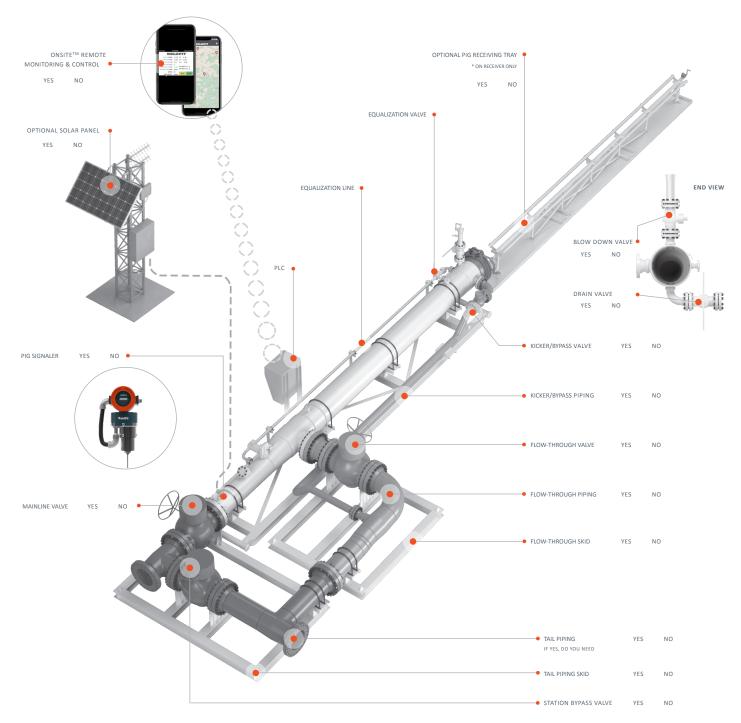

## **SURELAUNCH® AUTOMATED PIGGING SYSTEM**

#### // OPTIONS

SKID MOUNTED FLOW-THROUGH PIPING TAIL PIPING KICKER / BY-PASS PIPING

VALVE PACKAGE FLOW-THROUGH SKID TAIL PIPING SKID