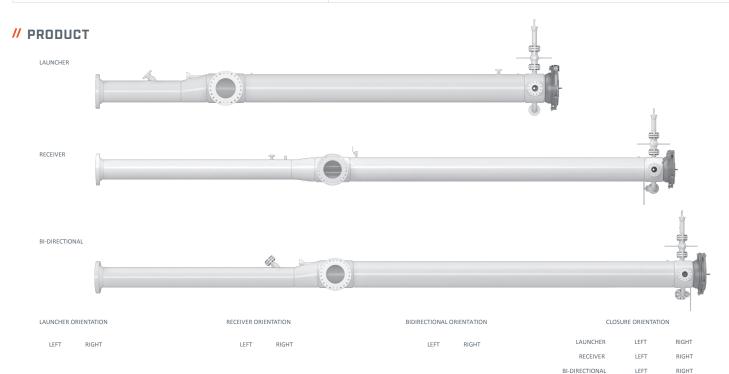

## **SURELAUNCH® AUTOMATED PIGGING SYSTEM**

#### // OPTIONS

SKID MOUNTED FLOW-THROUGH PIPING TAIL PIPING KICKER / BY-PASS PIPING

VALVE PACKAGE FLOW-THROUGH SKID TAIL PIPING SKID