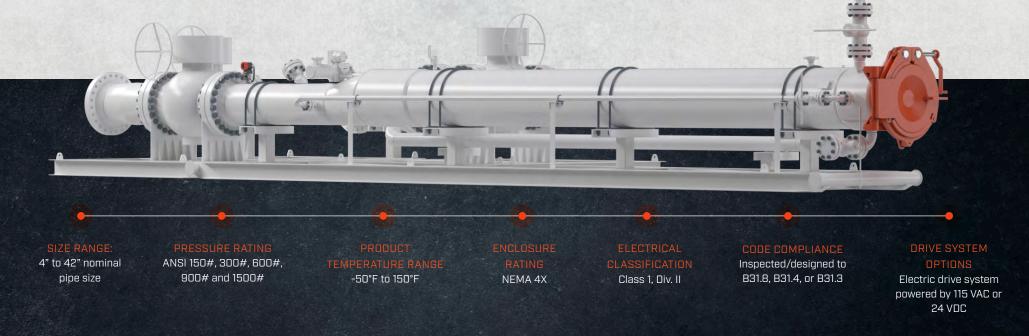

## SURELAUNCH® AUTOMATED PIGGING SYSTEM

With a horizontal design not dependent on gravity, the skid-mounted SureLaunch<sup>®</sup> requires no access platforms, lifting equipment or potentially dangerous manual loading at elevated heights. Holding up to seven to 10 cleaning pigs at once, or one In-Line Inspection (ILI) tool, the system launches automatically to minimize costly human interaction. The unit's launch mechanism deploys effectively in either high or low flow conditions, and it can be operated remotely.