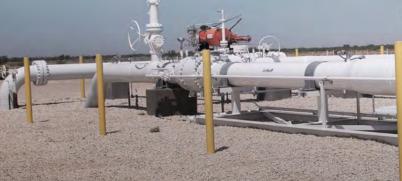

## SURELAUNCH® AUTOMATED PIGGING SYSTEM

With a horizontal design not dependent on gravity, the skid-mounted SureLaunch<sup>®</sup> requires no access platforms, lifting equipment or potentially dangerous manual loading at elevated heights. Holding up to seven to 10 cleaning pigs at once, or one In-Line Inspection (ILI) tool, the system launches automatically to minimize costly human interaction. The unit's launch mechanism deploys effectively in either high or low flow conditions, and it can be operated remotely.